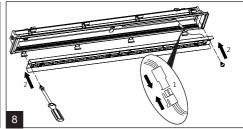

## TREVOS ALUMAX LED P66 50Hz



























## TREVOS ALUMAX LED















Take care while fitting glass on rubber sealing for impacts on side of the glass and fast temperature changes. Properties of heat toughened glass and its susceptibility to breaking follow standard EN 12150-1. For areas where spontaneous fracture of glass means a higher safety risk and/or financial loss, we recommend usage of safety film (SF). Individual cases should be discussed with our technicians.

## The light source in this luminaire may be replaced only by the manufacturer or its contractual service technician or a similarly qualified person!

Installation can only be carried out by an authorized person and according to the mounting instructions. Any other installation is considered to be improper. For well installation and good luminaire work is necessary ensure a planarity of