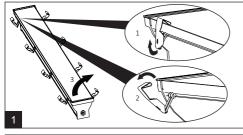

## TREVOS ALUMAX LED P66 50Hz



























## TREVOS ALUMAX LED















Take care while fitting glass on rubber sealing for impacts on side of the glass and fast temperature changes. Properties of heat toughened glass and its susceptibility to breaking follow standard EN 12150-1. For areas where spontaneous fracture of glass means a higher safety risk and/or financial loss, we recommend usage of safety film (SF). Individual cases should be discussed with our technicians.

## The light source in this luminaire may be replaced only by the manufacturer or its contractual service technician or a similarly qualified person!

Installation can only be carried out by an authorized person and according to the mounting instructions. Any other installation is considered to be improper. For well installation and good lum