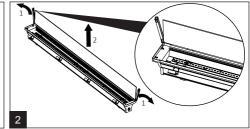

## TREVOS ALUMAX LED P66 50Hz



























## TREVOS ALUMAX LED















Take care while fitting glass on rubber sealing for impacts on side of the glass and fast temperature changes. Properties of heat toughened glass and its susceptibility to breaking follow standard EN 12150-1. For areas where spontaneous fracture of glass means a higher safety risk and/or financial loss, we recommend usage of safety film (SF). Individual cases should be discussed with our technicians.

## The light source in this luminaire may be replaced only by the manufacturer or its contractual service technician or a similarly qualified person!

Installation can only be carried out by an authorized person and according to the mounting instructions. Any other installation is considered to be improper. For well installation and good lumin