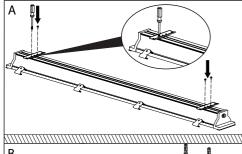

## TREVOS ALUMAX LED P66 50Hz



























## TREVOS ALUMAX LED















Take care while fitting glass on rubber sealing for impacts on side of the glass and fast temperature changes. Properties of heat toughened glass and its susceptibility to breaking follow standard EN 12150-1. For areas where spontaneous fracture of glass means a higher safety risk and/or financial loss, we recommend usage of safety film (SF). Individual cases should be discussed with our technicians.

## The light source in this luminaire may be replaced only by the manufacturer or its contractual service technician or a similarly qualified person!

Installation can only be carried out by an authorized person and according to the mounting instructions. Any other installation is considered to be improper. For well installation and good luminaire w