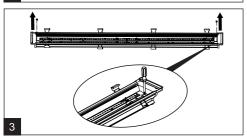

## TREVOS ALUMAX LED P66 50Hz



























## TREVOS ALUMAX LED















Take care while fitting glass on rubber sealing for impacts on side of the glass and fast temperature changes. Properties of heat toughened glass and its susceptibility to breaking follow standard EN 12150-1. For areas where spontaneous fracture of glass means a higher safety risk and/or financial loss, we recommend usage of safety film (SF). Individual cases should be discussed with our technicians.

## The light source in this luminaire may be replaced only by the manufacturer or its contractual service technician or a similarly qualified person!

Installation can only be carried out by an authorized person and according to the mounting instructions. Any other installation is considered to be improper. For well installation and good luminai