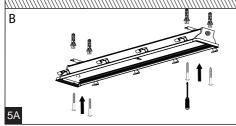

## TREVOS ALUMAX LED P66 50Hz



























## TREVOS ALUMAX LED















Take care while fitting glass on rubber sealing for impacts on side of the glass and fast temperature changes. Properties of heat toughened glass and its susceptibility to breaking follow standard EN 12150-1. For areas where spontaneous fracture of glass means a higher safety risk and/or financial loss, we recommend usage of safety film (SF). Individual cases should be discussed with our technicians.

## The light source in this luminaire may be replaced only by the manufacturer or its contractual service technician or a similarly qualified person!

Installation can only be carried out by an authorized person and according to the mounting instructions. Any other installation is considered to be improper. For well installation and good luminaire work