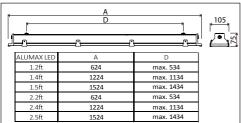

## TREVOS ALUMAX LED P66 50Hz



























## TREVOS ALUMAX LED















Take care while fitting glass on rubber sealing for impacts on side of the glass and fast temperature changes. Properties of heat toughened glass and its susceptibility to breaking follow standard EN 12150-1. For areas where spontaneous fracture of glass means a higher safety risk and/or financial loss, we recommend usage of safety film (SF). Individual cases should be discussed with our technicians.

## The light source in this luminaire may be replaced only by the manufacturer or its contractual service technician or a similarly qualified person!

Installation can only be carried out by an authorized person and according to the mounting instructions. Any other installation is considered to be improper. For well installation and good