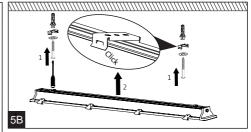

## TREVOS ALUMAX LED P66 50Hz



























## TREVOS ALUMAX LED















Take care while fitting glass on rubber sealing for impacts on side of the glass and fast temperature changes. Properties of heat toughened glass and its susceptibility to breaking follow standard EN 12150-1. For areas where spontaneous fracture of glass means a higher safety risk and/or financial loss, we recommend usage of safety film (SF). Individual cases should be discussed with our technicians.

## The light source in this luminaire may be replaced only by the manufacturer or its contractual service technician or a similarly qualified person!

Installation can only be carried out by an authorized person and according to the mounting instructions. Any other installation is considered to be improper. For well installation and good luminaire wor