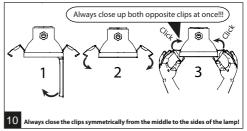

## TREVOS ALUMAX LED P66 50Hz



























## TREVOS ALUMAX LED















Take care while fitting glass on rubber sealing for impacts on side of the glass and fast temperature changes. Properties of heat toughened glass and its susceptibility to breaking follow standard EN 12150-1. For areas where spontaneous fracture of glass means a higher safety risk and/or financial loss, we recommend usage of safety film (SF). Individual cases should be discussed with our technicians.

## The light source in this luminaire may be replaced only by the manufacturer or its contractual service technician or a similarly qualified person!

Installation can only be carried out by an authorized person and according to the mounting instructions. Any other installation is considered to be improper. For well installation and good luminaire work is necessary ensure a planarity of a m