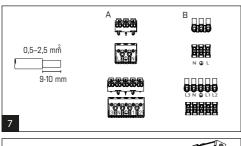

## TREVOS ALUMAX LED P66 50Hz



























## TREVOS ALUMAX LED















Take care while fitting glass on rubber sealing for impacts on side of the glass and fast temperature changes. Properties of heat toughened glass and its susceptibility to breaking follow standard EN 12150-1. For areas where spontaneous fracture of glass means a higher safety risk and/or financial loss, we recommend usage of safety film (SF). Individual cases should be discussed with our technicians.

## The light source in this luminaire may be replaced only by the manufacturer or its contractual service technician or a similarly qualified person!

Installation can only be carried out by an authorized person and according to the mounting instructions. Any other installation is considered to be improper. For well installation and good luminaire work is necessary ensure a planarity