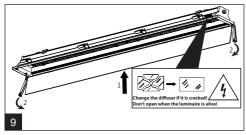

## TREVOS ALUMAX LED P66 50Hz



























## TREVOS ALUMAX LED















Take care while fitting glass on rubber sealing for impacts on side of the glass and fast temperature changes. Properties of heat toughened glass and its susceptibility to breaking follow standard EN 12150-1. For areas where spontaneous fracture of glass means a higher safety risk and/or financial loss, we recommend usage of safety film (SF). Individual cases should be discussed with our technicians.

## The light source in this luminaire may be replaced only by the manufacturer or its contractual service technician or a similarly qualified person!

Installation can only be carried out by an authorized person and according to the mounting instructions. Any other installation is considered to be improper. For well installation and good luminaire work is necessary ensure a planarity of a