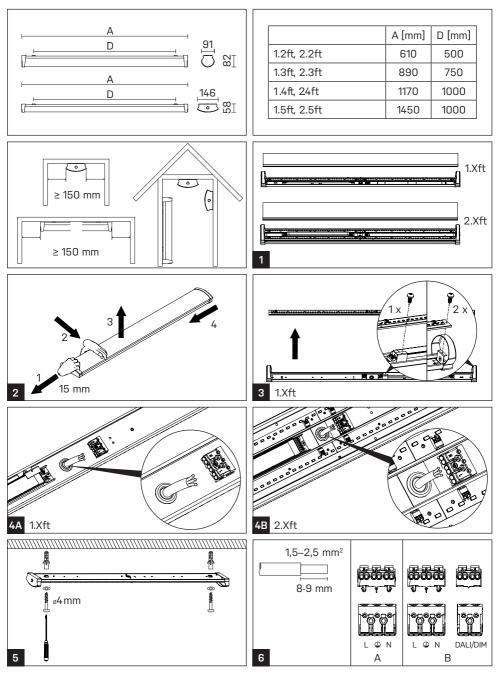

## The light source in this luminaire may be replaced only by the manufacturer or its contractual service technician or a similarly qualified person!

Installation can only be carried out by an authorized person and according to the mounting instructions. Any other installation is considered to be improper. For well installation and good luminaire work is necessary ensure a planarity of a mounting surface. Make sure that the luminaire is always disconnected from the power supply before the installation work. Do not use the luminaire if damaged or if damaged the power cable. Only damp microfiber cloth can be used for cleaning. Technical changes are subjected without notice. Do not dispose the luminaire or its parts as household waste, but make the proper recycling.