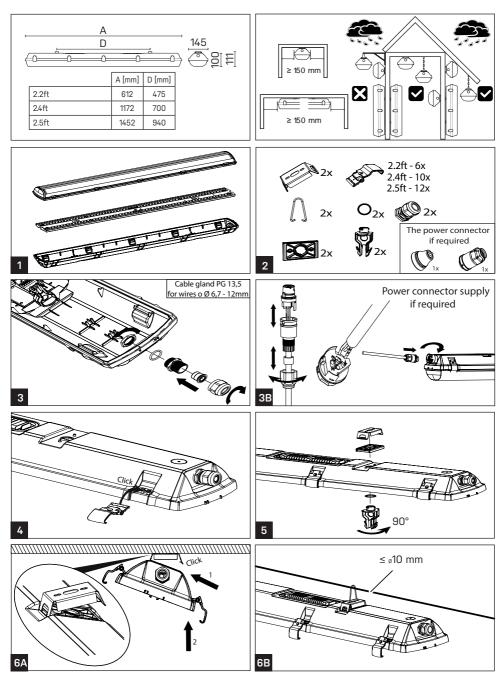

## The light source in this luminaire may be replaced only by the manufacturer or its contractual service technician or a similarly qualified person!

Installation can only be carried out by an authorized person and according to the mounting instructions. Any other installation is considered to be improper. For well installation and good luminaire work is necessary ensure a planarity of a mounting surface. Make sure that the luminaire is always disconnected from the power supply before the installation work. Do not use the luminaire if damaged or if damaged the power cable. Only damp microfiber cloth can be used for cleaning. Technical changes are subjected without notice. Do not dispose the luminaire or its parts as household waste, but make the proper recycling.