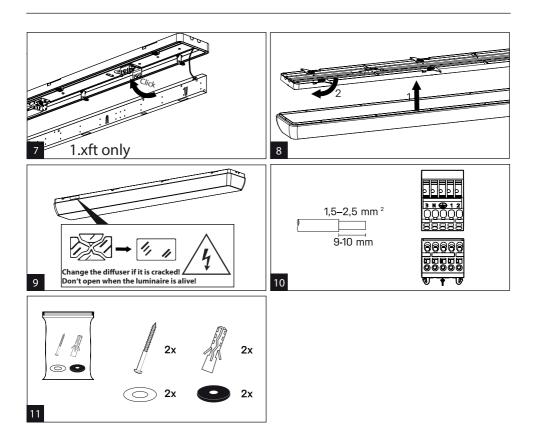

## LINEA

The light source in this luminaire may be replaced only by the manufacturer or its contractual service technician or a similarly qualified person!

Installation can only be carried out by an authorized person and according to the mounting instructions. Any other installation is considered to be improper. For well installation and good luminaire work is necessary ensure a planarity of a mounting surface. Make sure that the luminaire is always disconnected from the power supply before the installation work. Do not use the luminaire if damaged or if damaged the power cable. Only damp microfiber cloth can be used for cleaning. Technical changes are subjected without notice. Do not dispose the luminaire or its parts as household waste, but make the proper recycling.