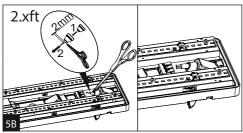

## LINEA

The light source in this luminaire may be replaced only by the manufacturer or its contractual service technician or a similarly qualified person!

Installation can only be carried out by an authorized person and according to the mounting instructions. Any other installation is considered to be improper. For well installation and good luminaire work is necessary ensure a planarity of a mounting surface. Make sure that the luminaire is always disconnected from the power supply before the installation work. Do not use the luminaire if damaged or if damaged the power cable. Only damp microfiber cloth can be used for cleaning. Technical changes are subjected without notice. Do not dispose the luminaire or its parts as household waste, but make the proper recycling.